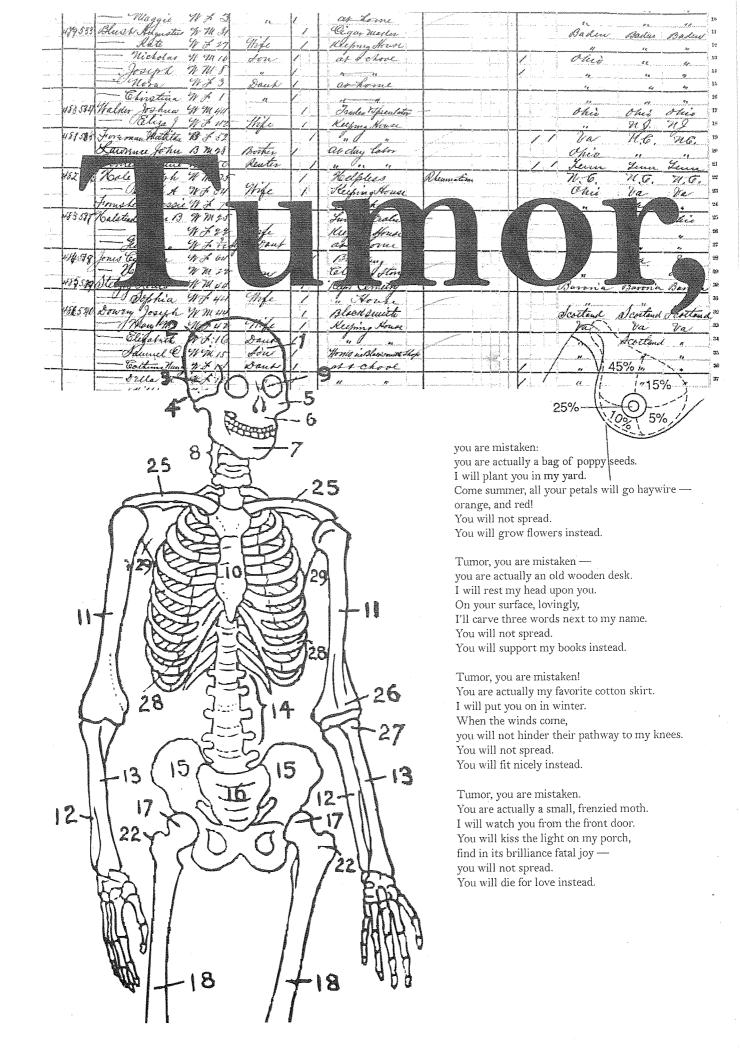

Bath and Type O For Eddie Cochran and Alice Cooper. Yeah, I'm coming home soon, Changing this hard concrete For the soft dust and mud. I'm coming home soon, Changing this cheap AC For a gentle cool breeze. Oh I'm coming home soon, Leaving this drunk-riddled hell And coming back to you.

### Acknowledgements:

Thanks to Zann Carter and Sarah Long for hosting Poetry at the Grounds and having me perform on multiple occasions. And thanks to everyone who's seen me perform and took something from it. And thanks to my friends who have come out for support or seen the videos I've posted of performances. Finally, thanks to those in my life who have inspired these works of art and many others.

-Rev. Walter Beck

### GRUNT UNITY! GRUBSNAR ETERNAL!

"Right now, it's time to kick out the jams!" -MC5



|      |               | - 3       |                      | 43.5                 | 1 3545         | URICH CA